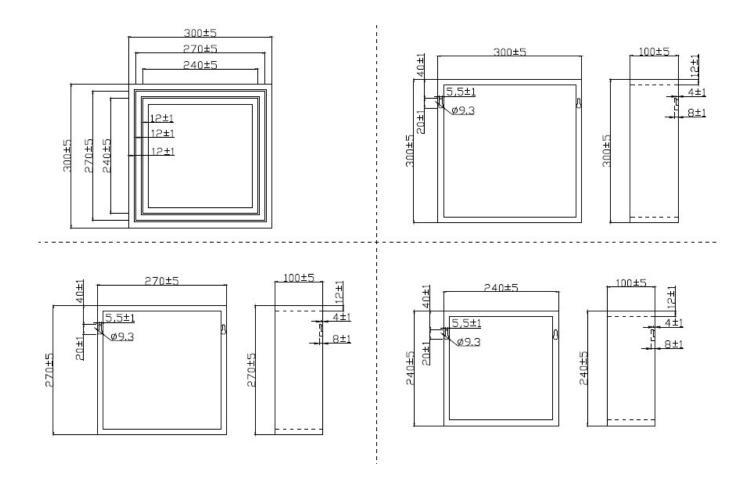

## **Technical data**

| Name product                                                    | CUBE SQUARE STRAIGHT 12MM 24<br>+ 27 + 30*10 / SANTANA OAK | Contain battery                     | / |
|-----------------------------------------------------------------|------------------------------------------------------------|-------------------------------------|---|
| Power in Watt                                                   | /                                                          | Weight of the battery (gram)        | / |
| Nett Weight in gram<br>(without batteries,<br>without packaging | 2840g+/10%                                                 | Type of battery (Li-ion / Alkalin,) | / |
| Size of product: Lxlxh in centimetre                            | 24/27/30x10cm                                              | . ,                                 |   |
| Accessories included: detailed it                               | /                                                          |                                     |   |
| Weight packaging                                                | 5g                                                         |                                     |   |
| Size packaging                                                  | 30x30x10cm                                                 |                                     |   |
|                                                                 |                                                            |                                     |   |